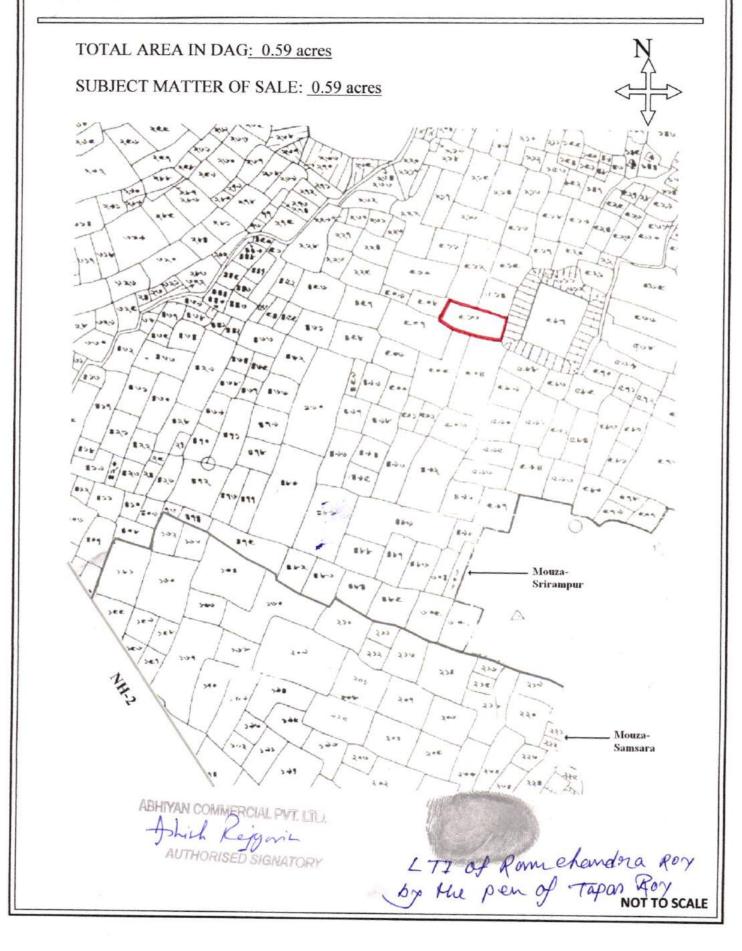

# THE SCHEDULE ABOVE REFERRED TO: (SAID PROPERTY)

ALL THAT pieces or parcel of "Sali" land containing an area 59 Satak or 0.59 acre more or less situate lying at and being entire L.R. Dag No. 365 (as described below) and comprised in Mouza Sreerampur (also known as Srirampur and Shrirampur), J.L. No.34, " within Dadpur Gram Panchayat, Police Station Dadpur, in the District of Hooghly:-

| R.S. Dag Number | L.R. Dag and<br>Khatian Number                         | Total Area in Dag | Area of Dag<br>being subject<br>matter of sale |
|-----------------|--------------------------------------------------------|-------------------|------------------------------------------------|
| Dag No. 513     | Dag No. 365 recorded<br>in Khatian No. 2, 11<br>and 68 | 0.59 acre         | 0.59 acre                                      |

The entire R.S. Dag No. 513 is delineated in the plan annexed hereto duly bordered thereon in RED and the same is butted and bounded as follows

On the North:

Partly by portion of R.S. Dag No.512 and partly by R.S, Dag No.

514:

On the South:

Partly by portion of R.S. Dag Nos.504 and 507and partly by R.S.

Dag No. 505;

On the East

By portion of R.S. Dag No.612;

On the West :

By portion of R.S. Dag Nos.507 and 508.

OR HOWSOEVER OTHERWISE the same now are or is or heretofore were or was situated butted bounded called known numbered described or distinguished.

Additional District Sub-Registrer
Chinsura, Dist. Hought.
24 8 L L 6

1B Hare Street, Kolkata-700001

F - 1064 / 2012

PLAN SHOWING R.S.DAG NO. 513 (CORRESPONDING L.R.DAG NO. 365) IN MOUZA SREERAMPUR, J.L.NO. 34, POLICE STATION DADPUR, DISTRICT HOOGLY.

Adolftional District Suo Registra Chinaura, District Hooghly.