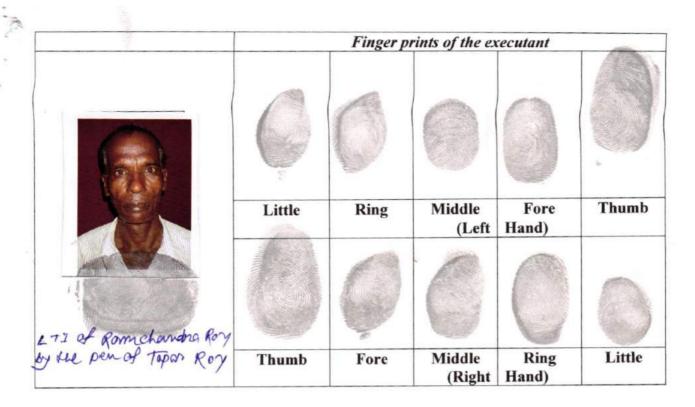

|                       |        | Finger p | rints of the ex  | recutant      |        |
|-----------------------|--------|----------|------------------|---------------|--------|
|                       | Little | Ring     | Middle<br>(Left  | Fore<br>Hand) | Thumb  |
| ADHI PORISED SONATORY | Thumb  | Fore     | Middle<br>(Right | Ring<br>Hand) | Little |

I. Signature of the Person(s) admitting the Execution at Private Residence.

| SI<br>No. | Name of the Executant                                                                                                                                    | Category                                                                         | Photo                      | Finger Print  | Signature with                                  |  |
|-----------|----------------------------------------------------------------------------------------------------------------------------------------------------------|----------------------------------------------------------------------------------|----------------------------|---------------|-------------------------------------------------|--|
| 1         | Mr Ashish Rajgaria 14,<br>N. S. Road, 4th Floor,<br>P.O:- GPO, P.S:- Hare<br>Street, Kolkata, District:-<br>Kolkata, West Bengal,<br>India, PIN - 700001 | Represent<br>ative of<br>Buyer<br>[Abhiyan<br>Commerci<br>al Private<br>Limited] |                            |               | ALL RYGORD SIGN                                 |  |
| SI<br>No. | Name of the Executant                                                                                                                                    | Category                                                                         | Photo                      | Finger Print  | Signature with date                             |  |
| 2         | Mr Ram Chandra Ray<br>Alias Mr Ram Ray<br>Shakim Shirampur, P.O:-<br>Hanral, P.S:- Dadpur,<br>District:-Hooghly, West<br>Bengal, India, PIN -<br>712149  | Seller                                                                           |                            |               | LTI of Monchandra<br>by the pen of<br>Topon Rey |  |
| SI<br>No. | ).                                                                                                                                                       |                                                                                  | Identifier of              |               | Signature with date                             |  |
| 1         |                                                                                                                                                          |                                                                                  | Mr Ashish Rajgaria, Mr Ran | n Chandra Ray | Soli Sonta                                      |  |